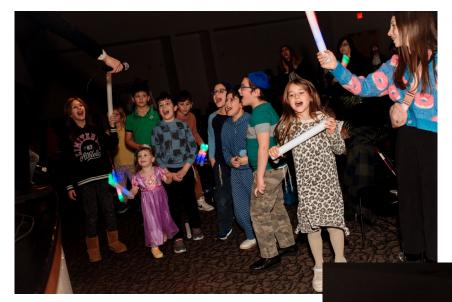

Seudah Shlishit Class: Rabbi Grayman will be speak-

ing.

This past Sunday, December 1, Rosh Chodesh Kislev, B'nai Torah hosted our second annual community concert in honor of Chanukah, in collaboration with a number of other community organizations. This year, we were privileged to present Moshe Tischler and his band who brought a wonderful energy of light and unity. Singing his own originals (Modeh Ani and Natzliach) and beautiful renditions of classics and Israeli songs, Moshe did not disappoint! At the end of the show, the children were on their feet singing Al Hanisim and Acheinu on the mic with Moshe! It was an evening of joy and inspiration that we will take with us into Chanukah!

Thank you to our partnering organizations, sponsors and volunteers!