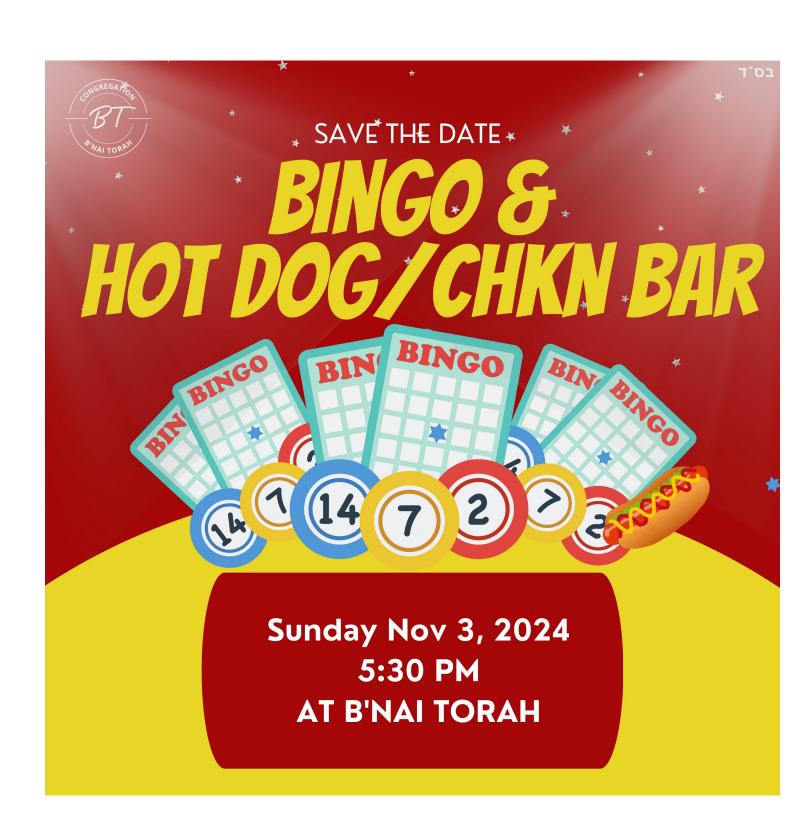

Mazel tov to Steve and Kathy Frankel on the recent birth of a granddaughter to their daughter Eliana in Eretz Israel. Se Page 2 for a picture

Save the date!

Sunday, November 3rd at 5:30pm!

Bingo and Hot Dog/Chicken bar!