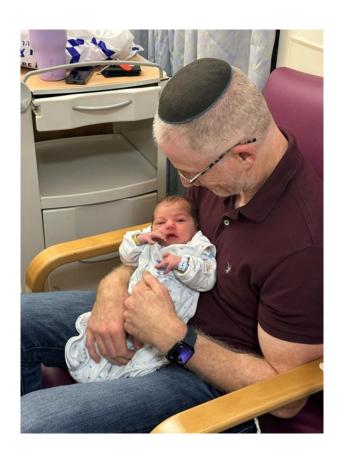

Mazel tov to Steve and Kathy Frankel on the recent birth of a granddaughter to their daughter Eliana in Eretz Israel. Se Page 2 for a picture

Save the date!

Sunday, November 3rd at 5:30pm!

Bingo and Hot Dog/Chicken bar!

Thank you for your unwavering commitment to B'nai Torah.

Gad Flaumenhaft

President, Congregation B'nai Torah

Saba Chaim (Steve Frankel) with his new grandaughter