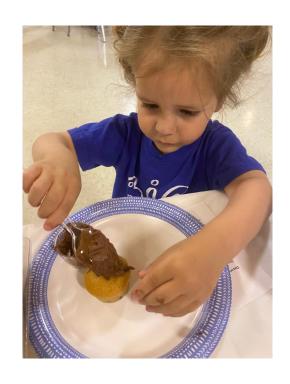

Decorate Har Sinai Event: Thank you to all of the parents and kids who stopped by to make their own edible Har Sinai on Sunday June 6th. The kids each frosted a chocolate chip muffin with either chocolate or vanilla frosting. Next, the kids sprinkled "grass" (green sanding sugar) to cover the frosting and then decorated the grassy mountain with flower shaped cereal. To top it off, they added a toothpick with a paper gray storm cloud and lightning bolt

Thank you to Chana Bellon for overseeing and for ensuring that the event ran smoothly. Thank you to the anonymous sponsor for sponsoring the supplies.

See Page 3 for pictures

The B'nai Torah annual meeting will take place Sunday, June 30th, at 9:30 am in the Library. This meeting is open to members of the shul.