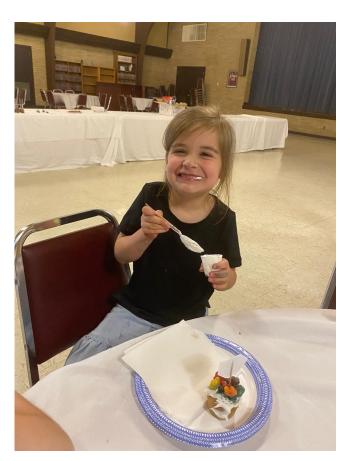

Decorate Har Sinai Event: Thank you to all of the parents and kids who stopped by to make their own edible Har Sinai on Sunday June 6th. The kids each frosted a chocolate chip muffin with either chocolate or vanilla frosting. Next, the kids sprinkled "grass" (green sanding sugar) to cover the frosting and then decorated the grassy mountain with flower shaped cereal. To top it off, they added a toothpick with a paper gray storm cloud and lightning bolt

Thank you to Chana Bellon for overseeing and for ensuring that the event ran smoothly. Thank you to the anonymous sponsor for sponsoring the supplies.

See Page 3 for pictures

The B'nai Torah annual meeting will take place Sunday, June 30th, at 9:30 am in the Library. This meeting is open to members of the shul.