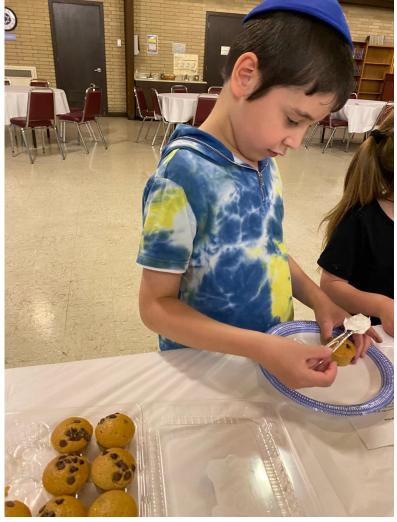

Decorate Har Sinai Event: Thank you to all of the parents and kids who stopped by to make their own edible Har Sinai on Sunday June 6th. The kids each frosted a chocolate chip muffin with either chocolate or vanilla frosting. Next, the kids sprinkled "grass" (green sanding sugar) to cover the frosting and then decorated the grassy mountain with flower shaped cereal. To top it off, they added a toothpick with a paper gray storm cloud and lightning bolt

Thank you to Chana Bellon for overseeing and for ensuring that the event ran smoothly. Thank you to the anonymous sponsor for sponsoring the supplies.

See Page 3 for pictures

The B'nai Torah annual meeting will take place Sunday, June 30th, at 9:30 am in the Library. This meeting is open to members of the shul.